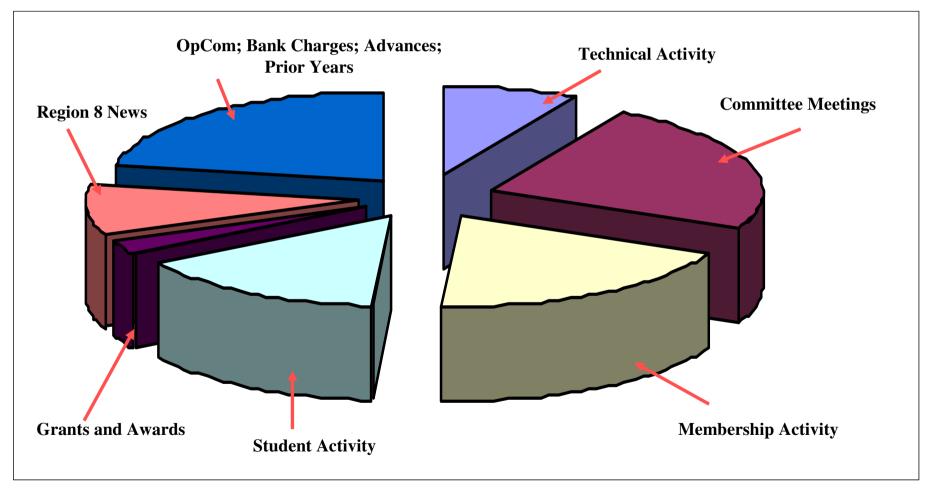

# **EEE** Region 8

| 2007 Budget Proposal                                                                                                                                                                                                                                                                                                                                                                                                                                                                                     | (\$K                                              | U.S.)                              |                                                                                       |                                 |                      |
|----------------------------------------------------------------------------------------------------------------------------------------------------------------------------------------------------------------------------------------------------------------------------------------------------------------------------------------------------------------------------------------------------------------------------------------------------------------------------------------------------------|---------------------------------------------------|------------------------------------|---------------------------------------------------------------------------------------|---------------------------------|----------------------|
| Expense Caption                                                                                                                                                                                                                                                                                                                                                                                                                                                                                          | li                                                | коте                               |                                                                                       | Expense                         | е                    |
| Income: Regional Assessment. RAB Direct Support. RAB Voluntary Contributions: Member Donations Interest Received: Bank Accounts                                                                                                                                                                                                                                                                                                                                                                          | And it is not to be the man of the an included in | 370.00<br>116.80<br>20.00<br>11.00 | Proj                                                                                  | ect 7                           | ota                  |
| Director's Support: RAB Allocation<br>SSVR: RAB Allocation                                                                                                                                                                                                                                                                                                                                                                                                                                               |                                                   | 5.00                               |                                                                                       |                                 |                      |
| ISBIR: New Initiative Committee<br>IEEE Media                                                                                                                                                                                                                                                                                                                                                                                                                                                            | 1                                                 | 7.20<br>100.00<br>7.50             |                                                                                       |                                 |                      |
| Surplus Before Management Charges                                                                                                                                                                                                                                                                                                                                                                                                                                                                        |                                                   | 5.30                               |                                                                                       |                                 |                      |
| Expenses: Regional Expenses: Accommodation and Social Regional Committee Travel: Sophia Regional Committee Travel: Bucharest OPCOM Region 8 Director                                                                                                                                                                                                                                                                                                                                                     |                                                   |                                    |                                                                                       | 50<br>50                        | 0.00<br>0.00<br>0.00 |
| Section Development Recognition Section Section Section 2 Strategic Planning Recognition                                                                                                                                                                                                                                                                                                                                                                                                                 |                                                   |                                    | 10.0<br>2.0<br>2.0                                                                    | 00                              | .00                  |
| □ Region 8 Strategic Planning □ Region 8 Strategic Planning Processes □ Region 8 Nominations & Appointments Subcommittee □ Section Presentations  Vice Chair for Technical Activities                                                                                                                                                                                                                                                                                                                    |                                                   |                                    | 2.0<br>1.0<br>4.0<br>2.0                                                              | 0                               | 00                   |
| Chapter Chair Meetings  Chapter Chair Meetings  Region 8 Educational Activities  Industrial Relations  Region 8 Conference Subcommittee  Conference Support  Standards Activities                                                                                                                                                                                                                                                                                                                        |                                                   |                                    | 4.50<br>4.00<br>4.00<br>20.00<br>8.00<br>3.00<br>8.00<br>2.00                         |                                 | 60                   |
| Vice Chair for Membership Activities   Degree of the Chair for Membership Development  Derofessional Activities  Degree Media joint activities  Degree Media joint activities  Degree Media joint activities  Degree Media joint activities  Degree Membership Activities at Africon, Eurocon, Melecon  Region 8 Promotional Items  Other Membership Activities  Clietcronic Communications  Region 8 COLD  WIE  LIM  HAC  Region 8 News: Editor + Production + Mailing  90 Chair for Student Activities |                                                   | Ø V. V. V.                         | 4.50<br>19.00<br>8.00<br>7.50<br>2.00<br>2.00<br>5.00<br>2.00<br>2.00<br>2.00<br>2.00 | 142.00                          |                      |
| Student Branch Support Student Branch Support Student Activities Committee (SAC) Student Paper Contest Wards Promotional Items SSR (Regional Student Representative) student Projects                                                                                                                                                                                                                                                                                                                    |                                                   | 8.<br>3.<br>10.<br>2.              | 00<br>50<br>00                                                                        | 52.00                           |                      |
| ion 8 Secretary<br>ion 8 Treasurer                                                                                                                                                                                                                                                                                                                                                                                                                                                                       |                                                   | 20.0                               | N                                                                                     | 7.50                            |                      |
| R scted Distribution from Voluntary Contributions Fund R: Allocated at Region 8 Director's Discretion                                                                                                                                                                                                                                                                                                                                                                                                    |                                                   |                                    |                                                                                       | 7.00<br>100.00<br>20.00<br>7.20 |                      |