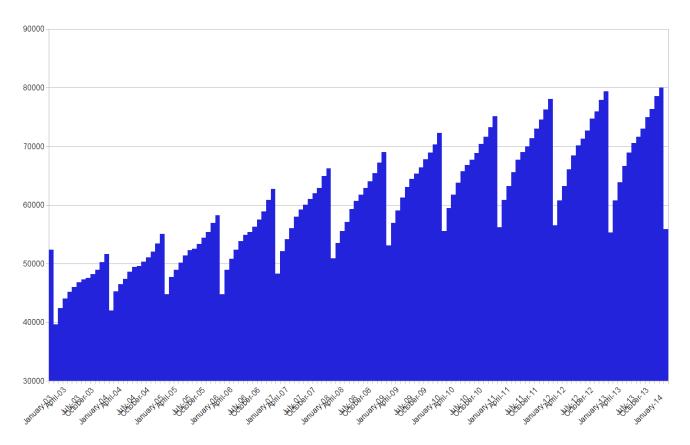

### General status of MD in R8

In January 2014, membership in the Region surpassed the 80,000 mark for the first time.

After the deactivation which took place on Feb. 22nd, 25752 members in R8 were placed in arrears. This represents approximately 36.1% of the renewal opportunity, which gives a retention rate of approximately 63.9% (official numbers provided by IEEE HQ are not yet available at the time of writing this report). As a reference, retention rate in 2013 season was 62.9%.

### **Membership statistics**

In the monthly membership variation (zig-zag graph) we can see the effect of deactivation on R8 membership. The YoY increase is becoming flatter year after year, but this year we see a change in the trend on retention, as we have lost proportionally less members than in previous years.