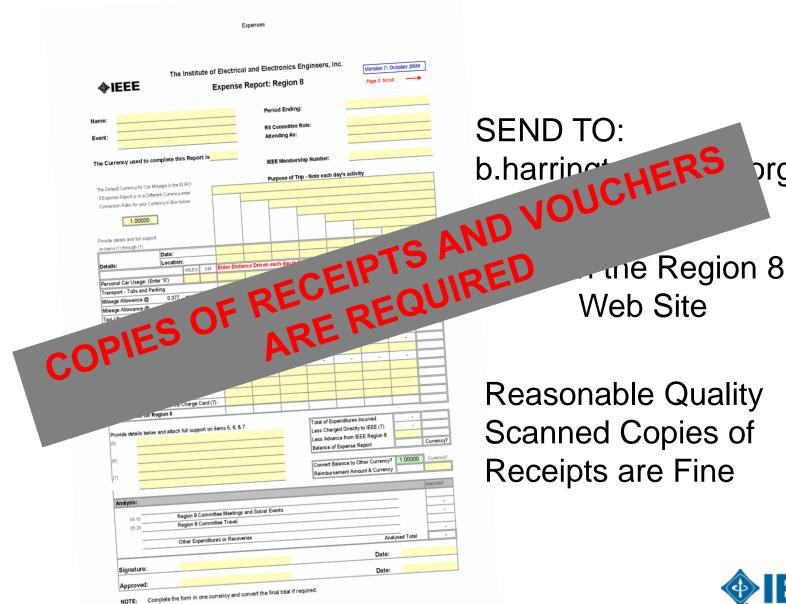

# **Claiming Expenses**

Expenses

**SEND TO:** b.harrington@ieee.org

Copy on the Region 8 Web Site

Reasonable Quality Scanned Copies of Receipts are Fine

02/05/2010