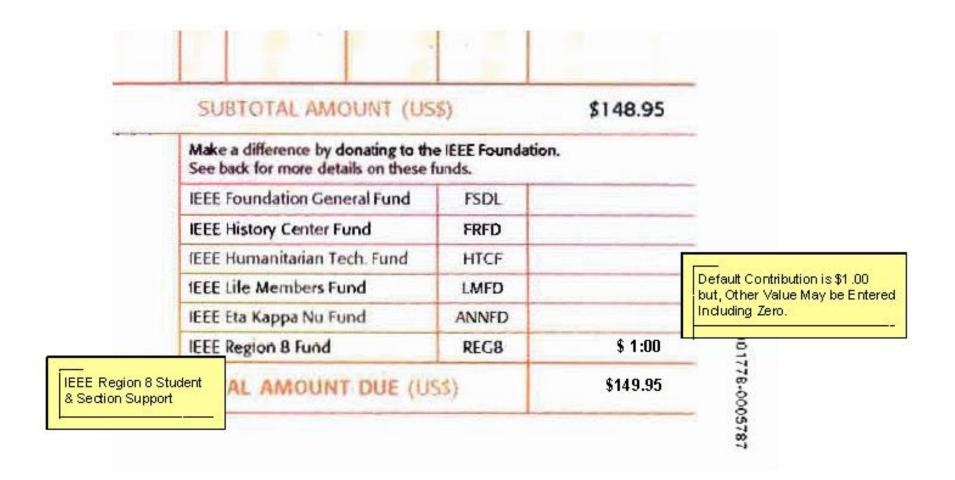

Statement Date

Life Senior Member Grade

8 - Europe, Middle East and Africa Member Region

(Continued from Previous Page)

IEEE Foundation General Fund IEEE History Center Fund HTCF IEEE Humanitarian Tech. Fund LMFD IEEE Life Members Fund ANNED IEEE Eta Kappa Nu Fund REGB IEEE Region 8 Fund MOUNT DUE (US\$)

| SUBTOTAL AMOUNT (US                                                        | 55)   | \$148.9 |
|----------------------------------------------------------------------------|-------|---------|
| Make a difference by donating to the<br>See back for more details on these |       | n.      |
| IEEE Foundation General Fund                                               | FSDL  |         |
| IEEE History Center Fund                                                   | FRFD  |         |
| IEEE Humanitarian Tech. Fund                                               | HTCF  |         |
| 1EEE Lile Members Fund                                                     | LMFD  |         |
| IEEE Eta Kappa Nu Fund                                                     | ANNFD |         |
| IEEE Region 8 Fund                                                         | REG8  |         |