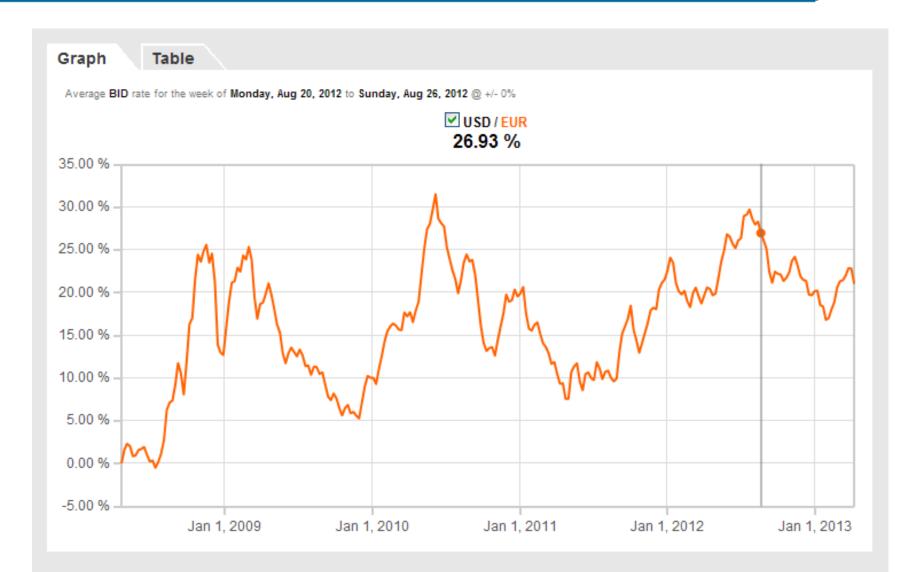

|                  | 6.00                          | Pudget 2012, \$640,501/ |
| ☐ General (Site Inspection for 2012/2013 Committee Meetings) ☐ VCF Coordination and Awards                                                                                                                    |                  | 7.00<br>10.00                 | Budget 2013: \$640:50K  |
| Total of Budget:                                                                                                                                                                                              | 609.50           | 609.50                        |                         |