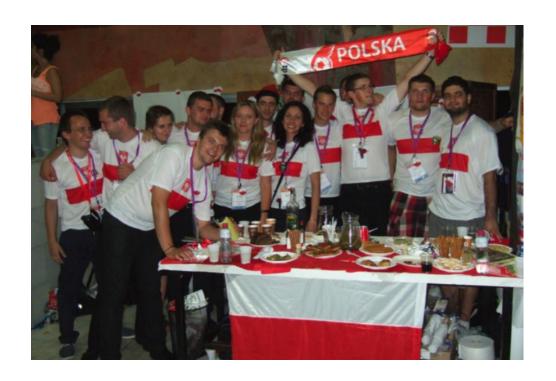

## SYP Congress 2014 Krakow

First time with new name, formely known as:

IEEE Region 8 Student Branch and GOLD Congress

IEEE SYP in brief:

**400** Students and Young Professionals from over **50** coutries around Region 8

## Region 8, Europe - Poland - Krakow