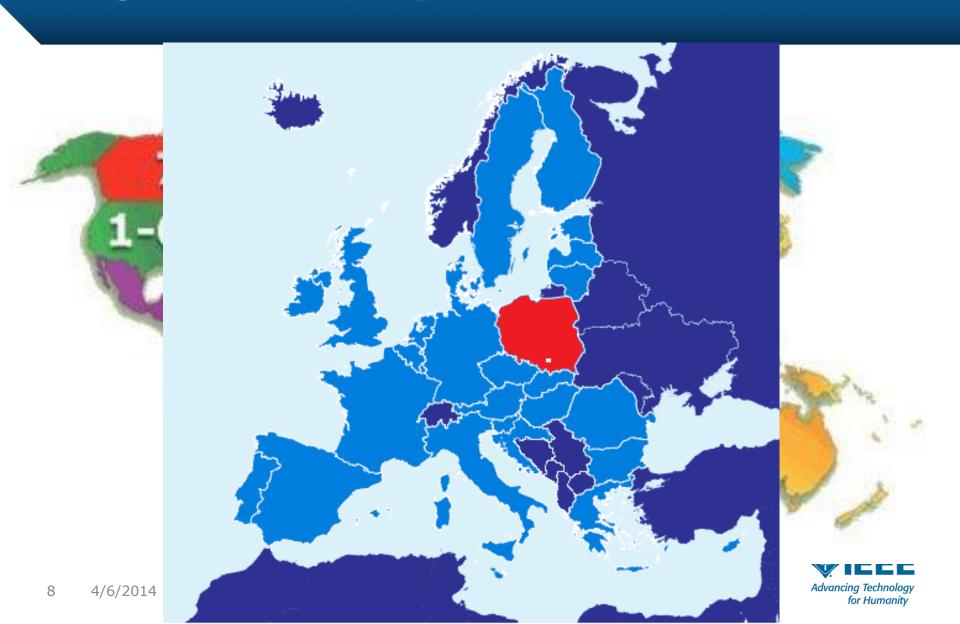

with Industry?
- Engaging students and getting them excited about IEEE
  - ➤ What is the level of excitement (Att./Collaboration)?
- Motivating students to reach out and also get engaged in pre-university activities
  - ➤ How many external visitors/students can we get?







## **SYP Congress 2014 Krakow**



PROFESSIONAL CONGRESS

KRAKOW, POLAND 06 – 10 August 2014

## SYP Congress 2014 Krakow

First time with new name, formely known as:

IEEE Region 8 Student Branch and GOLD Congress

IEEE SYP in brief:

**400** Students and Young Professionals from over **50** coutries around Region 8

**5 days long** series of plenary sessions, technical workshops and visits, networking, social events, soft skills trainings, attendies's countries presentation



## Region 8, Europe - Poland - Krakow



### **Krakow - Venue location**





# Housing





### SYP Congress Program 6-10 August



# Technical/Industry Workshops, vistits and Laboratories



















Optical Networks Trans Laboratory Micro









## **IEEE SYP Congress Budget**

Looking at previous editions, we are realistically expecting up to **400 attendees**. Having looked at the expenses a cost per person would be **350 euros**.

160 attendees will have the registration fee fully funded.

#### Registration fee will cover:

- Housing (4 nights)
- Food
- Attendence to all sessions
- Transportation during Congress
- Social Events
- Congress Materials



#### **SYP Sponsors**

Over **150 companies** have been contacted, including:

- international
- local

with special focus on those with local offices in Poland.

s