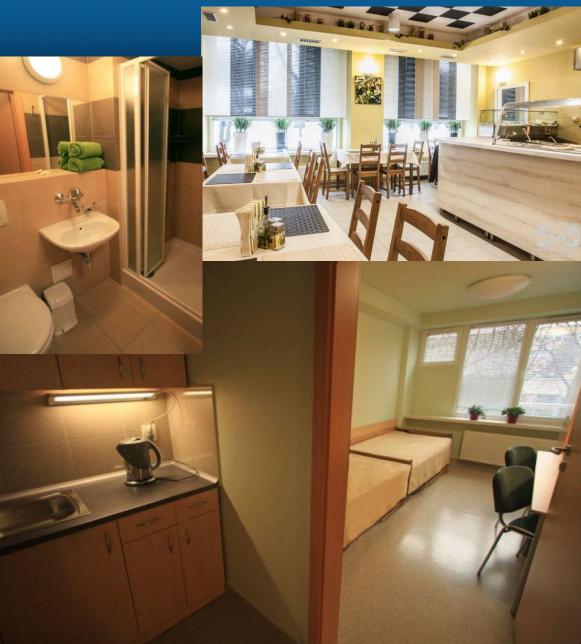

# Housing

#### Registration fee will cover:

- Housing (4 nights)
- Food
- Attendence to all sessions
- Transportation during Congress
- Social Events
- Congress Materials