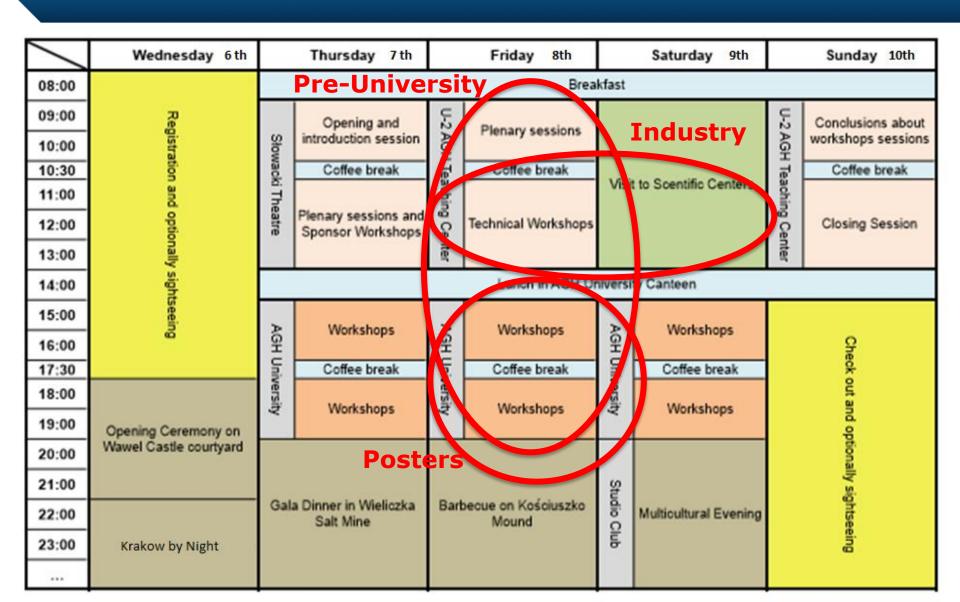

### SYP Congress Program 6-10 August

**5 days long** series of plenary sessions, technical workshops and visits, networking, social events, soft skills trainings, attendies's countries presentation