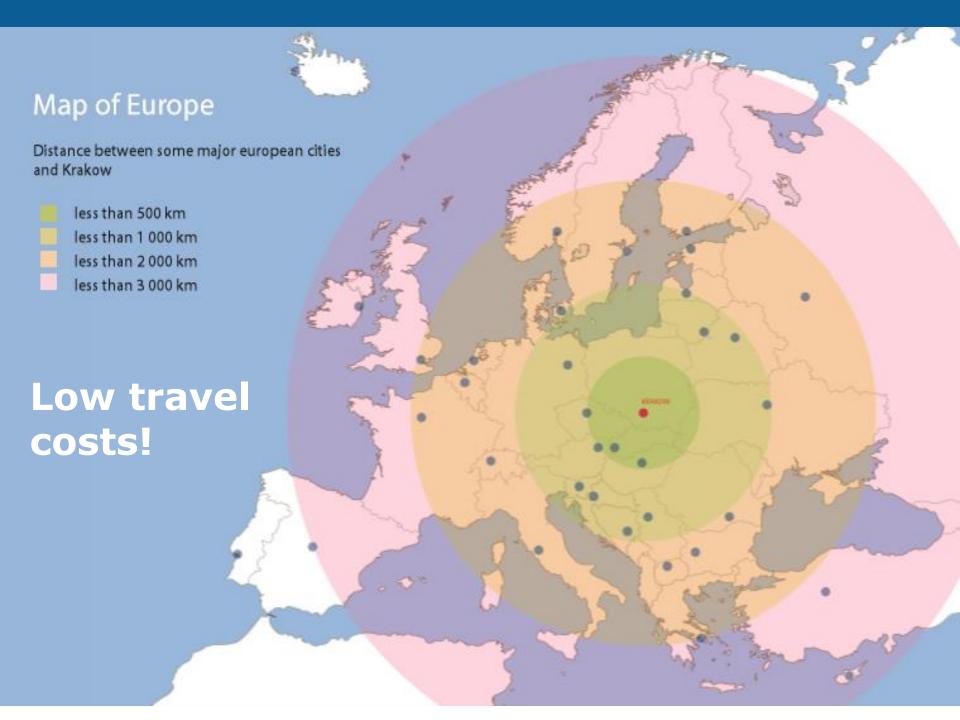

- ➤ How many external visitors/students can we get?







## **SYP Congress 2014 Krakow**



PROFESSIONAL CONGRESS

KRAKOW, POLAND 06 – 10 August 2014

## SYP Congress 2014 Krakow

First time with new name, formely known as:

IEEE Region 8 Student Branch and GOLD Congress

IEEE SYP in brief:

**400** Students and Young Professionals from over **50** coutries around Region 8

**5 days long** series of plenary sessions, technical workshops and visits, networking, social events, soft skills trainings, attendies's countries presentation



## Region 8, Europe - Poland - Krakow



### **Krakow - Venue location**





# Housing





### SYP Congress Program 6-10 August



# Technical/Industry Workshops, vistits and Laboratories



















Optical Networks Trans Laboratory Micro









## **IEEE SYP Congress Budget**

Looking at previous editions, we are realistically expecting up to **400 attendees**. Having looked at the expenses a cost per person would be **350 euros**.

160 attendees will have the registration fee fully funded.

#### Registration fee will cover:

- Housing (4 nights)
- Food
- Attendence to all sessions
- Transportation during Congress
- Social Events
- Congress Materials



#### **SYP Sponsors**

Over **150 companies** have been contacted, including:

- international
- local

with special focus on those with local offices in Poland.

so far we have secured

Motorola Solution

Nokia Siemens Networks

Infineon

Intel

Confirmed: 14500 euros

near decided

Google

still undecided

Arup

**Fideltronik** 

Comarch

**ASPIRE** group



## **Budget Overvi