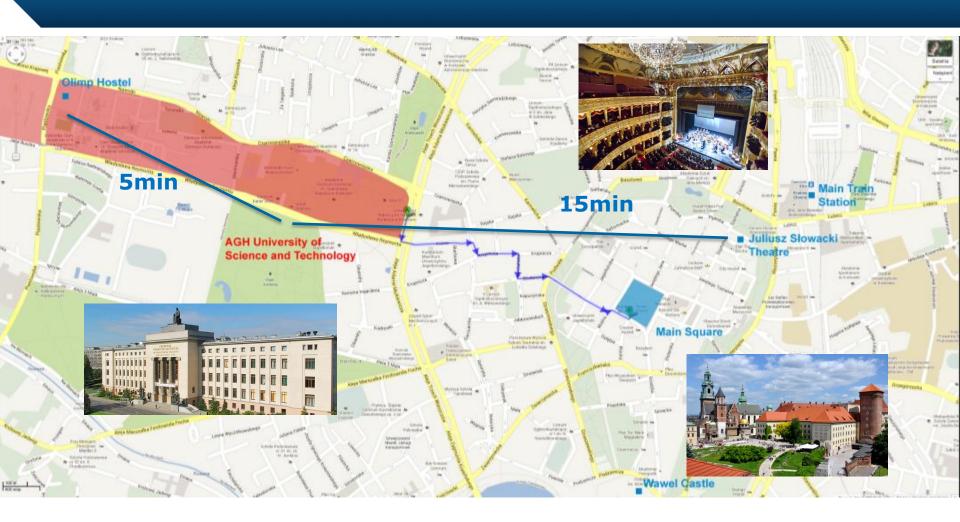

and getting them excited about IEEE
  - ➤ What is the level of excitement (Att./Collaboration)?
- Motivating students to reach out and also get engaged in pre-university activities
  - ➤ How many external visitors/students can we get?







## **SYP Congress 2014 Krakow**



PROFESSIONAL CONGRESS

KRAKOW, POLAND 06 – 10 August 2014

## SYP Congress 2014 Krakow

First time with new name, formely known as:

IEEE Region 8 Student Branch and GOLD Congress

IEEE SYP in brief:

**400** Students and Young Professionals from over **50** coutries around Region 8

**5 days long** series of plenary sessions, technical workshops and visits, networking, social events, soft skills trainings, attendies's countries presentation



## Region 8, Europe - Poland - Krakow



### **Krakow - Venue location**





# Housing





### SYP Congress Program 6-10 August



# Technical/Industry Workshops, vistits and Laboratories



















Optical Networks Trans Laboratory Micro









## **IEEE SYP Congress Budget**

Looking at previous editions, we are realistically expecting up to **400 attendees**. Having looked at the expenses a cost per person would be **350 euros**.

160 attendees will have the registration fee fully funded.

#### Registration fee will cover:

- Housing (4 nights)
- Food
- Attendence to all sessions
- Transportation during Congress
- Social Events
- Congress Materials



#### **SYP Sponsors**

Over **150 companies** have been contacted, including:

- international
- local

with special focus on those with local offices in Poland.

so far we have secured

Motorola Sol