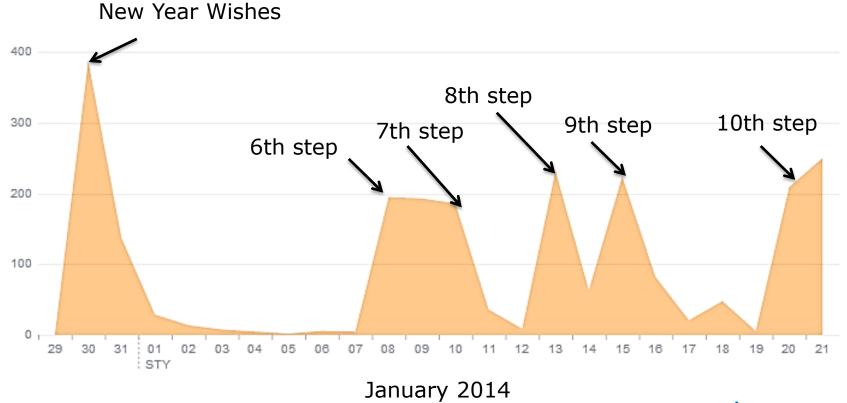

vities Award
- > IEEE Regional Exemplary Student Branch Award
- > IEEE Outstanding Branch Counselor and Branch Chapter Advisor Award
- The Darrel Chong Student Activity Award

## **Competitions:**

- 2013 Presidents' Change the World Competition: 31 January
- IEEE Student Branch Website Contest: 22 April (annually)
- IEEEXtreme 24-Hour Programming Competition: October 2014





Coordinator: Piotr Graca

Official start date: 3 December 2013

#### Campaign includes:

- a) Facebook campaign called "Steps to Success"
- b) Updated information on Region 8 Website -> Awards & Contests
- c) Private emails (calls for nominations) sent to SB chairs and counselors
- d) Web Chat Session
- e) IEEE eNotice
- End date: 31 January 2014



## Facebook statistics – response to the "Steps to Success" posts





# **Bitly statistics** – response to the private e-mails.

| TIME   | sort by Title (A $\rightarrow$ Z) $\frown$                                                 | CLICKS VIA YOUR BITLY LINK<br>Past 7 days Total |
|--------|--------------------------------------------------------------------------------------------|-------------------------------------------------|
| Dec 16 | IEEE - Larry K. Wilson Regional Student<br>www.ieee.org/membership_services/membership/st  | 164                                             |
| Dec 16 | IEEE - The Darrel Chong Student Activit<br>www.ieee.org/membership_services/membership/st  | 148                                             |
| Dec 16 | IEEE - IEEE Outstanding Branch Counsel<br>www.ieee.org/membership_services/membership/st   | 128