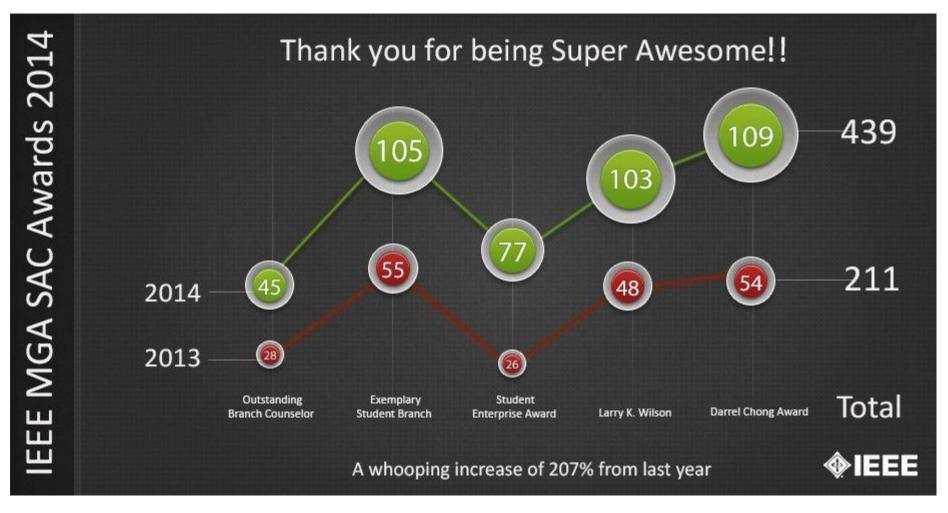

### Awards : 1-February (annually)

- > IEEE Student Enterprise Award
- Larry K. Wilson Regional Student Activities Award
- > IEEE Regional Exemplary Student Branch Award
- > IEEE Outstanding Branch Counselor and Branch Chapter Advisor Award
- The Darrel Chong Student Activity Award