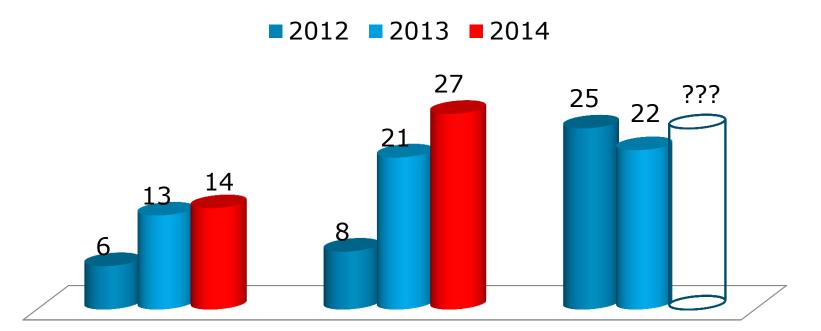

# **Bitly statistics** – response to the private e-mails.

| TIME   | sort by Title (A $\rightarrow$ Z) $\frown$                                                 | CLICKS VIA YOUR BITLY LINK<br>Past 7 days Total |
|--------|--------------------------------------------------------------------------------------------|-------------------------------------------------|
| Dec 16 | IEEE - Larry K. Wilson Regional Student<br>www.ieee.org/membership_services/membership/st  | 164                                             |
| Dec 16 | IEEE - The Darrel Chong Student Activit<br>www.ieee.org/membership_services/membership/st  | 148                                             |
| Dec 16 | IEEE - IEEE Outstanding Branch Counsel<br>www.ieee.org/membership_services/membership/st   | 128                                             |
| Dec 16 | IEEE - IEEE Presidents' Change the World<br>www.ieee.org/membership_services/membership/st | 122                                             |
| Dec 16 | IEEE - IEEE Regional Exemplary Student<br>www.ieee.org/membership_services/membership/st   | 146                                             |
| Dec 16 | IEEE - IEEE Student Enterprise Award<br>www.ieee.org/membership_services/membership/st     | 247                                             |