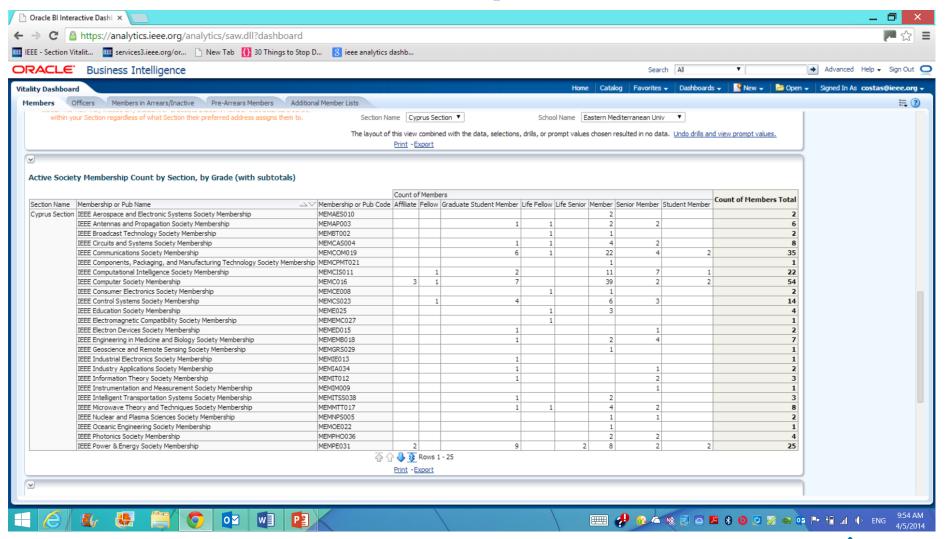

### **Section Vitality Dashboard**

 Member and Geographic Activities (MGA) Menu

MGA Home

MGA News

MGA Board

**Operations Resources** 

Geographic Unit

Regional World Map

MGA Committees. Agendas, and Reports

**MGA Nominations and Appointments** 

MGA Awards and **Recognition Program** 

**MGA Operations** Manual

Sections Congress 2014

The Section Vitality Dashboard provides Section and other organizational unit leaders a monitoring tool that provides realtime, top-down status view of their section vitality metrics.