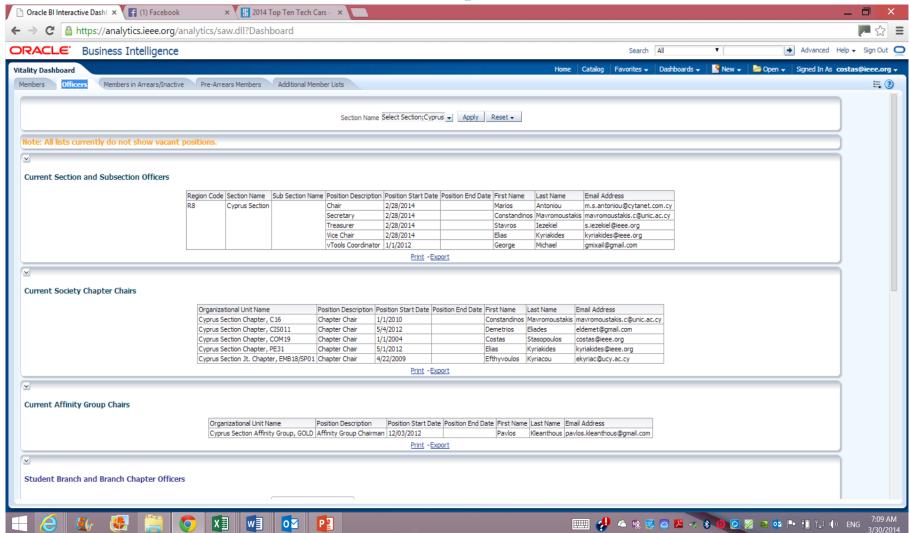

### **Section Vitality Dashboard**

 Member and Geographic Activities (MGA) Menu

MGA Home

MGA News

MGA Board

**Operations Resources** 

Geographic Unit

Regional World Map

MGA Committees. Agendas, and Reports

**MGA Nominations and Appointments** 

MGA Awards and **Recognition Program** 

**MGA Operations** Manual

Sections Congress 2014

The Section Vitality Dashboard provides Section and other organizational unit leaders a monitoring tool that provides realtime, top-down status view of their section vitality metrics.

### Leadership

- · Officer history (Vitality Dashboard officer tab)
- · All current officers (geographic roster)