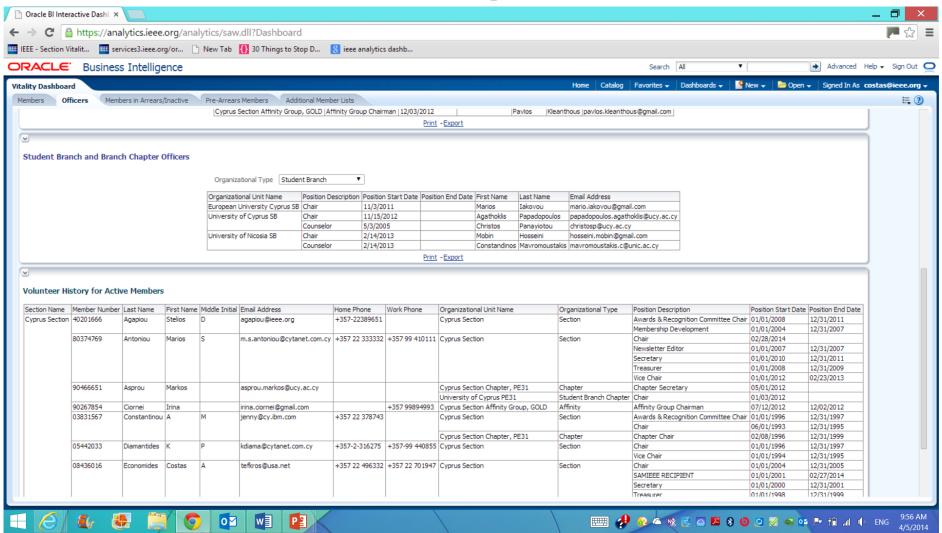

### Leadership

- · Officer history (Vitality Dashboard officer tab)
- · All current officers (geographic roster)

## Leadership

- Officer history (Vitality Dashboard officer tab)
- All current officers (geographic roster)