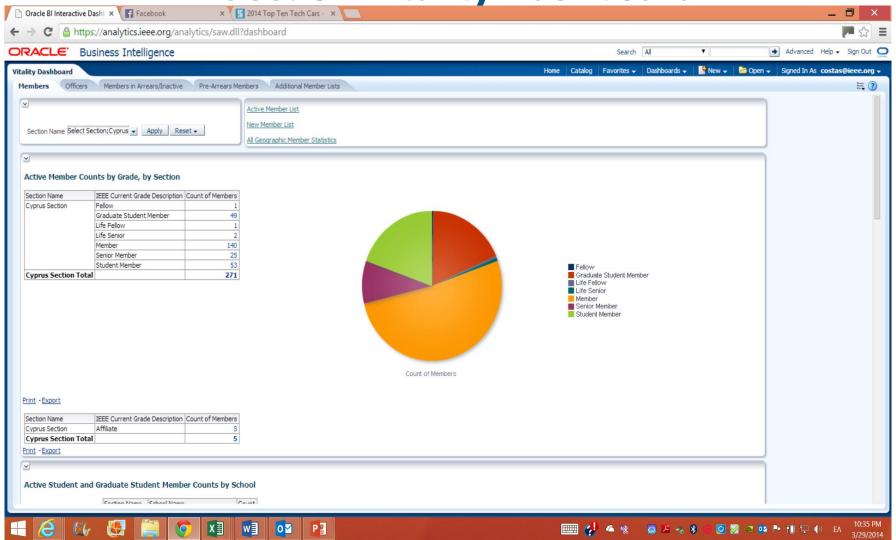

### **Section Vitality Dashboard**

 Member and Geographic Activities (MGA) Menu

MGA Home

MGA News

MGA Board

**Operations Resources** 

Geographic Unit

Regional World Map

MGA Committees. Agendas, and Reports

**MGA Nominations and Appointments** 

MGA Awards and **Recognition Program** 

**MGA Operations** Manual

Sections Congress 2014

The Section Vitality Dashboard provides Section and other organizational unit leaders a monitoring tool that provides realtime, top-down status view of their section vitality metrics.