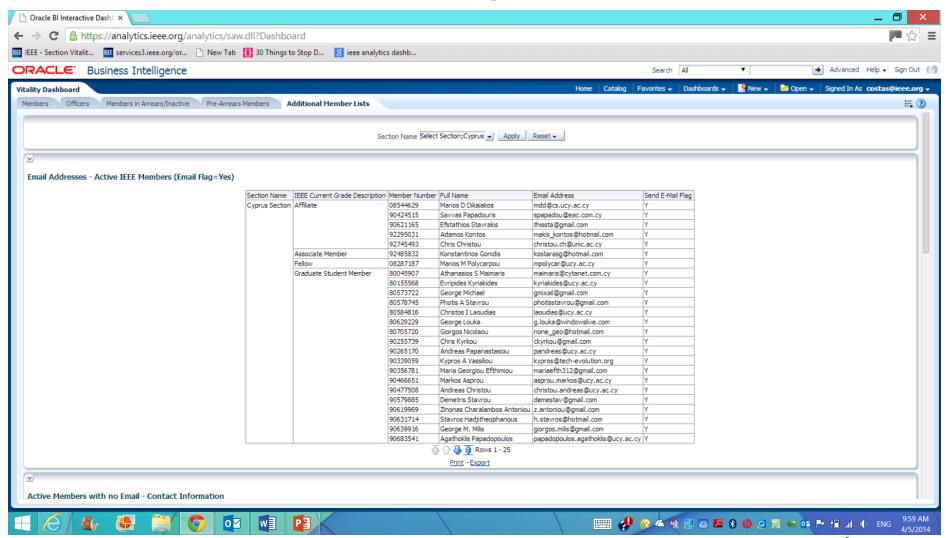

### **Section Vitality Dashboard**

 Member and Geographic Activities (MGA) Menu

MGA Home

MGA News

MGA Board

**Operations Resources** 

Geographic Unit

Regional World Map

MGA Committees. Agendas, and Reports

**MGA Nominations and Appointments** 

MGA Awards and **Recognition Program** 

**MGA Operations** Manual

Sections Congress 2014

The Section Vitality Dashboard provides Section and other organizational unit leaders a monitoring tool that provides realtime, top-down status view of their section vitality metrics.

### Memberships and statistics

- · Section Vitality Dashboard
- · Annual Statistics of the IEEE
- Year Over Year Comparison (Geographic Membership Statistics Dashboard)
- 5-Year Membership Trend (coming soon)

### Leadership

- · Officer history (Vitality Dashboard officer tab)
- · All current officers (geographic roster)