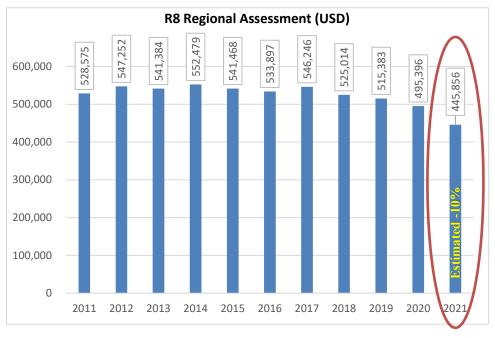

R8 Regional Assessment has been steadily declining since 2017, as the graph below shows. It dropped by -4% in 2020. We have estimated that due to the pandemic and its economic effects there will be a further drop in the Assessment by -10% in 2021. Similar drop was assumed for the Rebate and other smaller sources of income.