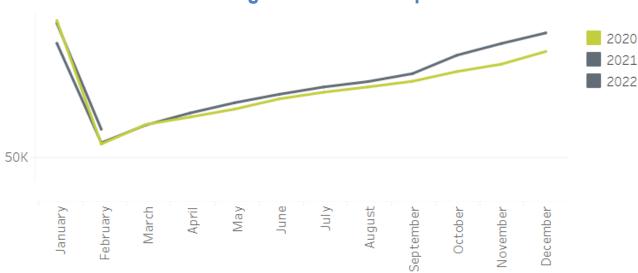

#### Goals

IEEE R8 MDSC has been working in alignment with the IEEE Member Activities goals. We had previously agreed that a main priority for 2021 and 2022, due to the pandemic, would be to emphasize *retention* over recruitment. The intent is that it is easier to keep members rather to encourage re-joining later.