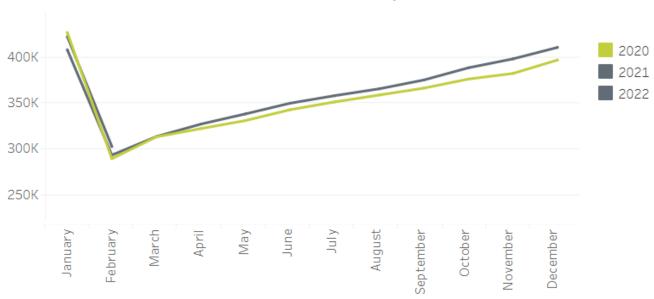

#### Goals

IEEE R8 MDSC has been working in alignment with the IEEE Member Activities goals. We had previously agreed that a main priority for 2021 and 2022, due to the pandemic, would be to emphasize *retention* over recruitment. The intent is that it is easier to keep members rather to encourage re-joining later.