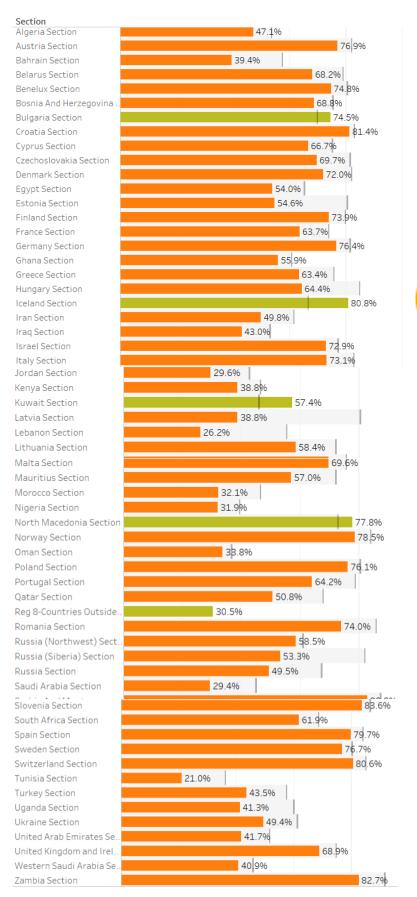

f this was due to the FUTURES50 initiative with student membership up 13%. Unfortunately, higher grade membership was down 1.3%.



Year-on-year, 2022 IEEE membership is up 3.5%; graduate student membership is up 6.1%, and undergraduate membership is up 23%. Unfortunately, higher grade membership is down a further 4.5%.

Region 8 is doing slightly better than IEEE overall – membership is up 5.4%, graduate student membership is slightly lower at 5.7% increase, but undergraduate students are up 36.3%. Higher grade membership is doing better than IEEE overall but is still down 1.3%.









## **Retention Goals**

R8 is 93% to goal for 2022. Congratulations to Bulgaria, Iceland, Kuwait, North Macedonia and those countries not in a section for exceeding their retention goad at this point.