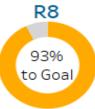

this was due to the FUTURES50 initiative with student membership up 13%. Unfortunately, higher grade membership was down 1.3%.



Year-on-year, 2022 IEEE membership is up 3.5%; graduate student membership is up 6.1%, and undergraduate membership is up 23%. Unfortunately, higher grade membership is down a further 4.5%.

Region 8 is doing slightly better than IEEE overall – membership is up 5.4%, graduate student membership is slightly lower at 5.7% increase, but undergraduate students are up 36.3%. Higher grade membership is doing better than IEEE overall but is still down 1.3%.









## **Retention Goals**

R8 is 93% to goal for 2022. Congratulations to Bulgaria, Iceland, Kuwait, North Macedonia and those countries not in a section for exceeding their retention goad at this point.